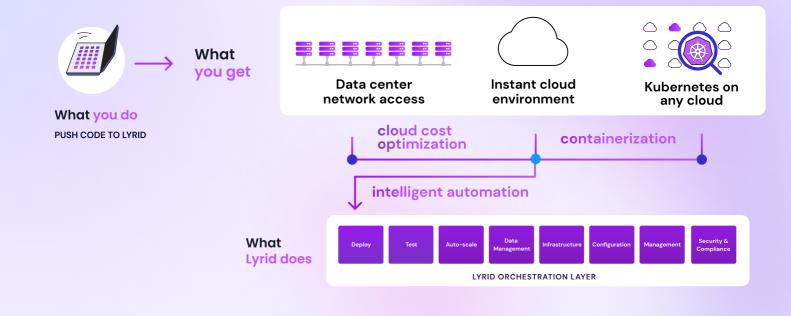

# Why work with Lyrid?

The Lyrid Cloud Platform allows your team to code, deploy and manage applications at record speed – without worrying about servers or devops.

## Scale Globally to Any Public Cloud

Centralize and manage multiple cloud distributors on one platform.

# Deploy Faster than Ever

Stop wasting time & resources building clusters from scratch.

# Orchestrate DevOps with Minimal Code

Let your development team work on application code, not infrastructure code.

## Cut Your Cloud Bill

Get the best price without long-term vendor lock-in.

Only 1 Devops
With Lyrid

Lyrid scalability and code portability give us peace of mind that no other providers can. We are very satisfied with excellent customer service and skillful technical support that make Lyrid stand out.